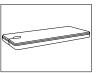

# Plateau shape

Different plateau width 84 cm (33") - Standard 76 cm (29,2") - Optional

External head support

Ergonomic armrests integrated into mattress

Ergonomic cut feet side

Electrical preparation for a Hot Towel Cabinet inside the storage