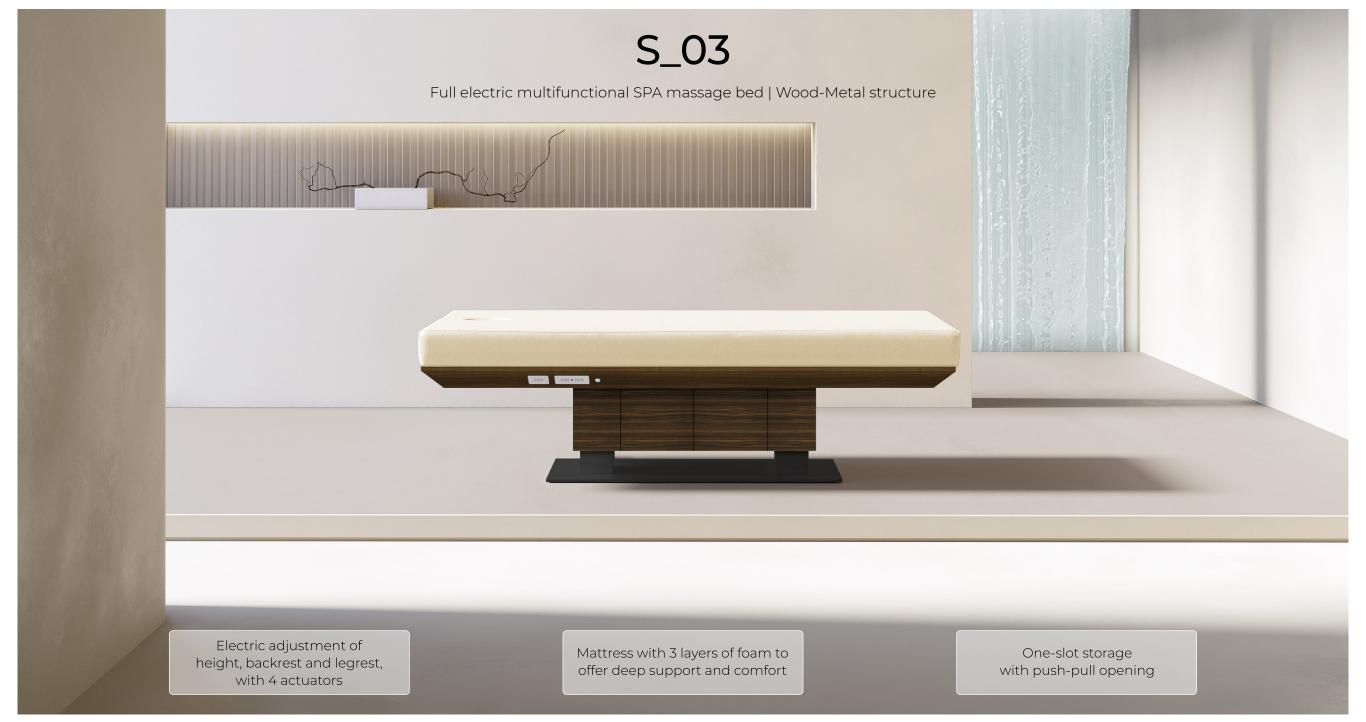

#### S\_03

# SKYY

### Features

## Electric adjustments



# Plateau shape



#### Mattress



#### Extra features



Extra Memory foam layer for exclusive extra comfort



C.W.S. Technology Far Infrared Heating System to enhance Client's experience



360° Immersive Sound System through vibrations



Chromotheraphy LED system integreated under the bed's plateau



Different plateau width 84 cm (33") - Standard 76 cm (29,2") - Optional



External head support



Ergonomic armrests integrated into mattress



Ergonomic cut feet side



Electrical preparation for a Hot Towel Cabinet inside the storage

lxwxh 572 x 460 x 230 (22,5 x 18,1 x 9,1)