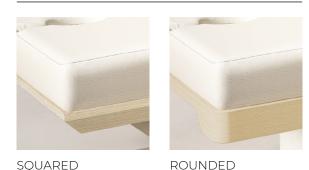

#### S\_03

# SKYY

### Features

## Electric adjustments



# Plateau shape



#### Mattress



#### Extra features



Extra Memory foam layer for exclusive extra comfort



C.W.S. Technology Far Infrared Heating System to enhance Client's experience



360° Immersive Sound System through vibrations



Chromotheraphy LED system integreated under the bed's plateau



Different plateau width 84 cm (33") - Standard 76 cm (29,2") - Optional



External head support



Ergonomic armrests integrated into mattress



Ergonomic cut feet side



Electrical preparation for a Hot Towel Cabinet inside the storage

lxwxh 572 x 460 x 230 (22,5 x 18,1 x 9,1)