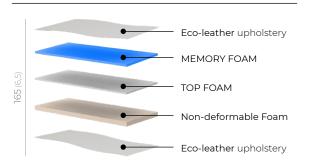

#### Mattress

#### Extra features

Extra Memory foam layer for exclusive extra comfort

C.W.S. Technology Far Infrared Heating System to enhance Client's experience

360° Immersive Sound System through vibrations

Chromotheraphy LED system integreated under the bed's plateau