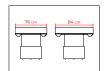

# Plateau shape

Different plateau width 84 cm (33") - Standard 76 cm (29,2") - Optional

External head support

Ergonomic armrests integrated into mattress

Ergonomic cut feet side

Electrical preparation for a Hot Towel Cabinet inside the storage