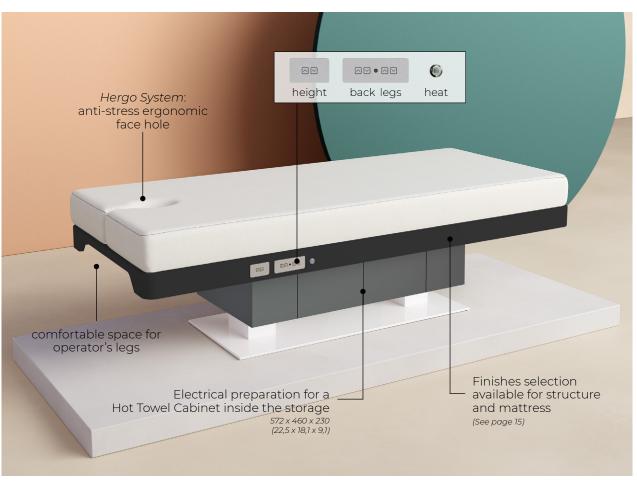

## Electric adjustments

#### Extra features

Extra Memory foam layer for exclusive extra comfort

C.W.S. Technology Far Infrared Heating System to enhance Client's experience

360° Immersive Sound System through vibrations

Chromotheraphy LED system integreated under the bed's plateau

Different plateau width 84 cm (33") - Standard 76 cm (29,2") - Optional

External head support

Ergonomic armrests integrated into mattress

Ergonomic cut feet side

Electrical preparation for a Hot Towel Cabinet inside the storage

lxwxh 572 x 460 x 230 (22,5 x 18,1 x 9,1)