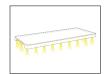

#### S\_03

# SKYY

### Features

## Electric adjustments



# Plateau shape



#### Mattress



#### Extra features



Extra Memory foam layer for exclusive extra comfort



C.W.S. Technology Far Infrared Heating System to enhance Client's experience



360° Immersive Sound System through vibrations



Chromotheraphy LED system integreated under the bed's plateau



Different plateau width 84 cm (33") - Standard 76 cm (29,2") - Optional



External head support



Ergonomic armrests integrated into mattress



Ergonomic cut feet side



Electrical preparation for a Hot Towel Cabinet inside the storage

lxwxh 572 x 460 x 230 (22,5 x 18,1 x 9,1)