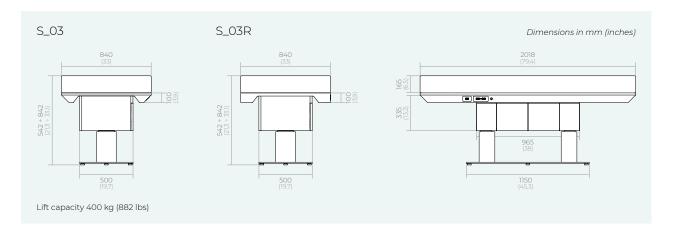

#### S\_03

# SKYY

### Features

## Electric adjustments



# Plateau shape



#### Mattress



#### Extra features



Extra Memory foam layer for exclusive extra comfort



C.W.S. Technology Far Infrared Heating System to enhance Client's experience



360° Immersive Sound System through vibrations



Chromotheraphy LED system integreated under the bed's plateau



Different plateau width 84 cm (33") - Standard 76 cm (29,2") - Optional



External head support



Ergonomic armrests integrated into mattress



Ergonomic cut feet side



Electrical preparation for a Hot Towel Cabinet inside the storage

lxwxh 572 x 460 x 230 (22,5 x 18,1 x 9,1)