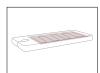

#### S\_03

# SKYY

### Features

## Electric adjustments



# Plateau shape



#### Mattress



#### Extra features



Extra Memory foam layer for exclusive extra comfort



C.W.S. Technology Far Infrared Heating System to enhance Client's experience



360° Immersive Sound System through vibrations



Chromotheraphy LED system integreated under the bed's plateau



Different plateau width 84 cm (33") - Standard 76 cm (29,2") - Optional



External head support



Ergonomic armrests integrated into mattress



Ergonomic cut feet side



Electrical preparation for a Hot Towel Cabinet inside the storage

lxwxh 572 x 460 x 230 (22,5 x 18,1 x 9,1)