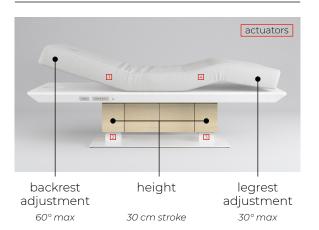

#### S\_03

# SKYY

### Features

## Electric adjustments



# Plateau shape



#### Mattress



#### Extra features



Extra Memory foam layer for exclusive extra comfort



C.W.S. Technology Far Infrared Heating System to enhance Client's experience



360° Immersive Sound System through vibrations



Chromotheraphy LED system integreated under the bed's plateau



Different plateau width 84 cm (33") - Standard 76 cm (29,2") - Optional



External head support



Ergonomic armrests integrated into mattress



Ergonomic cut feet side



Electrical preparation for a Hot Towel Cabinet inside the storage

lxwxh 572 x 460 x 230 (22,5 x 18,1 x 9,1)